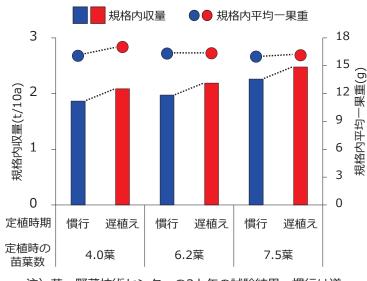

# 成 果 Results

注)花・野菜技術センターの3カ年の試験結果、慣行は道 内で広く栽培されている品種「けんたろう」の定植時期

- ・定植時の苗葉数が多い(苗が大きい) ほど、収量は増えます。
- ・「けんたろう」よりも10日程度遅植え すると、収量が増えます。
- ・大苗を遅植えしても果実のサイズは かわりません。

| 「ゆきフフ」の栽培のホイントをよどめよした! |                                                                      |
|------------------------|----------------------------------------------------------------------|
| 定植期                    | 各地域の定植期:道南9/6~9/15、道央9/1~9/10、道東北8/26~9/5                            |
| 定植時の苗の葉数               | 葉数の多い苗を優先して選びます。                                                     |
| 株間                     | 30cmとします。                                                            |
| 施肥方法                   | 土壌診断に基づき「北海道施肥ガイド」に準じて決めます。                                          |
| かん水方法                  | 起生期から収穫始期までは1~2日に1回の割合でかん水を行い、pF値を1.8前後<br>に保ちます。収穫始期からはかん水を徐々に控えます。 |
| 秋期の不織布べたがけ             | 増収効果が不安定であるため行いません。                                                  |