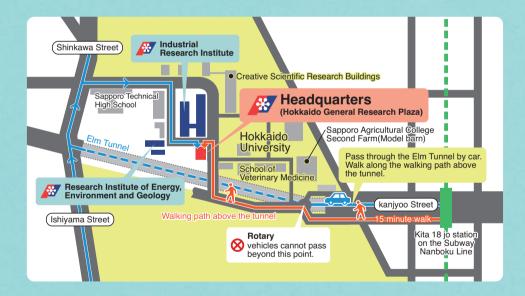

Hokkaido General Research Plaza Kita 19 Nishi 11,Kita-ku,Sapporo 060-0819 JAPAN TEL +81-11-747-0200(main) FAX +81-11-747-0211

URL https://www.hro.or.jp/ E-mail hq-entry@hro.or.jp
Facebook https://www.facebook.com/dosoken/

## **Outline of Organization**

Name: Local Independent Administrative Agency Hokkaido Research Organization (abbreviation: HRO)

Date of establishment: April 1, 2010

Headquarters: Hokkaido General Research Plaza, Kita 19 Nishi 11, Kita-ku, Sapporo