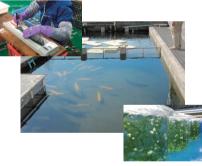

#### A variety of surveys and research to boost the fishing industry

We conduct surveys and research to promote community-based fisheries management and fish farming for stable fishery production, to ensure the safety of marine products and increase their added value, and to pursue fisheries in harmony with nature as well as advanced utilization of sea areas.